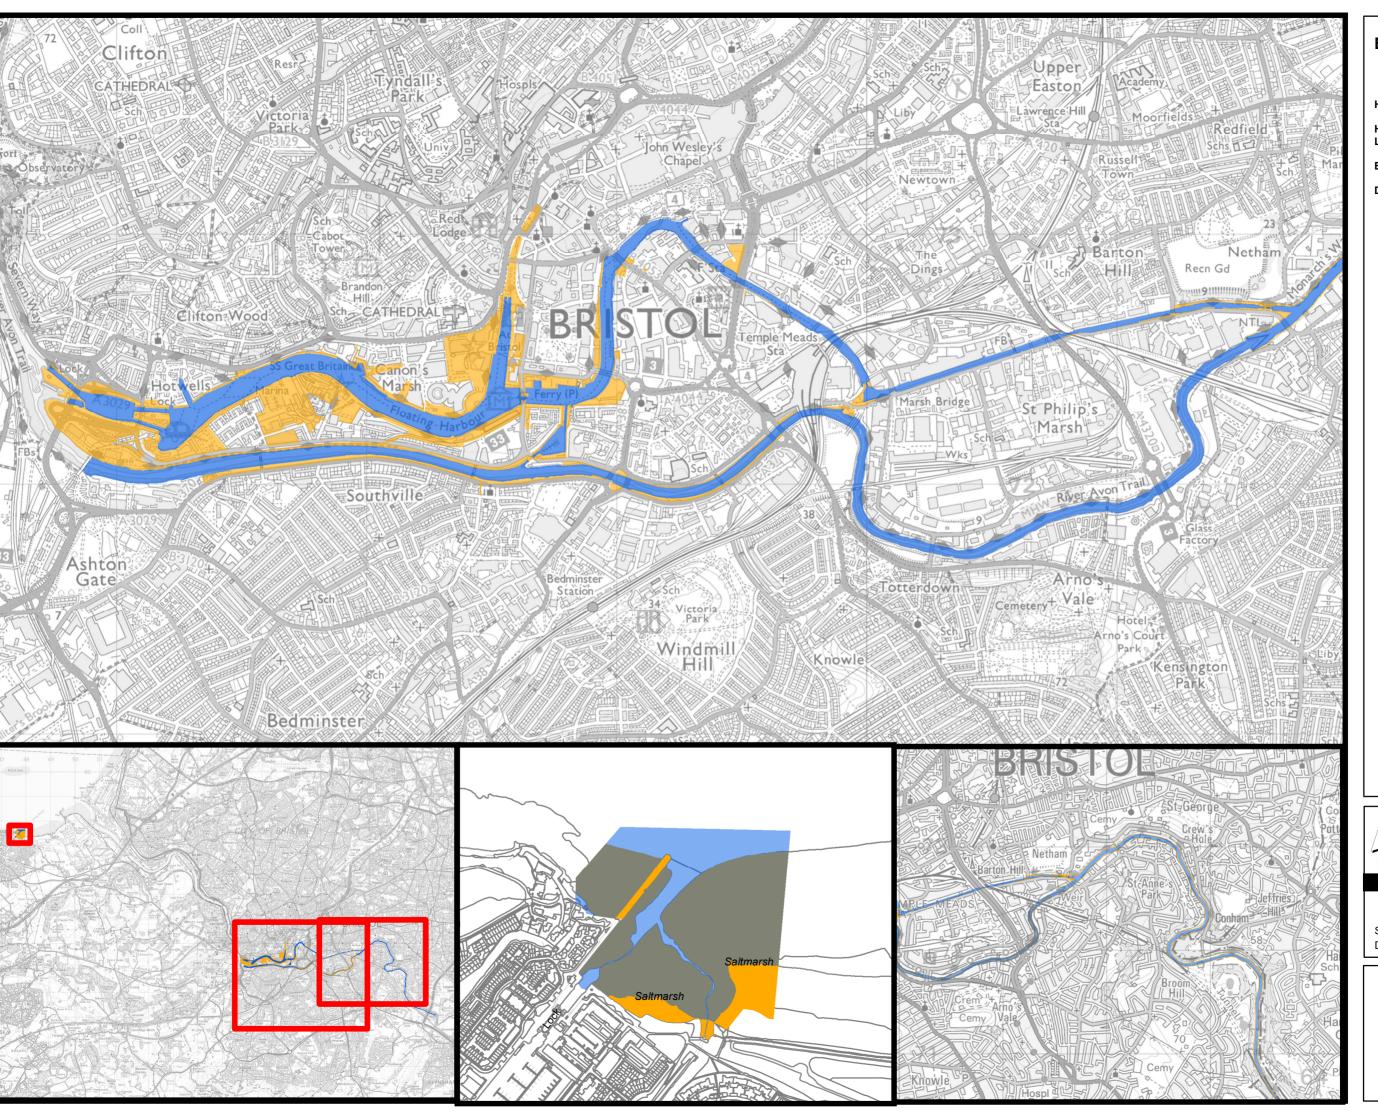

## Bristol City Council

**Harbour Revision Order** 

Harbour Premises & Limits Plan

**Entire City Docks Estate** 

DRAFT PLAN FOR REVIEW

## Legend

Harbour Premises

The provision of information by Bristol City Council does not imply a right to reproduce or commercially exploit such information without the Council's express prior written permission.

## BRISTOL CITY DOCKS

Scale: 1:36,479 @A3 Date: 24/02/2023

GROWTH & REGENERATION DIRECTORATE
MANAGEMENT OF PLACE SERVICE
Harbour Office - Underfall Yard
Cumberland Road Bristol BS1 6XG
Tel: 0117 9031484 Fax: 0117 9031487
Email: harbour.office@bristol.gov.uk
Web: www.bristol.gov.uk/bristolharbour